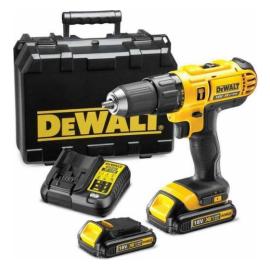

## DCD776S2-B5

18V XR Li-Ion Compact Hammer Drill Driver

## FEATURES

- > 18V XR Li-Ion compact drill driver featuring XR 1.5Ah Li-Ion battery technology
- 13mm single sleeve chuck and spindle lock for quick and easy bit change with one hand
- > Two speed settings, variable speed and reverse switch for maximum control
- > Intelligent trigger design allows for total control of application
- I5 Position adjustable torque control for consistent screw driving into a variety of materials with different screw sizes
- > Drill Driver and Hammer settings for multiple applications

## SPECIFICATIONS

| Battery Chemistry | XR Li-Ion        |
|-------------------|------------------|
| Voltage           | 18 V             |
| Battery Capacity  | 1.5 Ah           |
| Max Torque (Hard) | 42 Nm            |
| Max Torque (Soft) | 24 Nm            |
| Power Output      | 300 Watts        |
| No Load Speed     | 0-450/1500 rpm   |
| Beats per Minute  | 0-7650/25500 rpm |