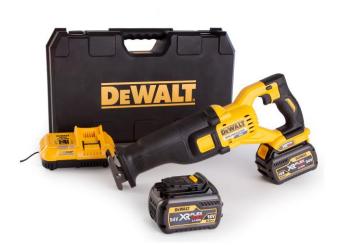

## DCS388T2-GB 54V XR Flex Volt Reciprocating Saw Kit

## **FEATURES**

- > 54v XR FLEXVOLT, Power of the Cord
- ➤ Intelligent variable speed triggers & lock off switch
- > Two-position blade clamp allows for flush cutting and increased versatility
- Lever-action keyless blade clamp for quick and easy blade changes
- > Pivoting shoe with open top for high stability and blade visibility during a cut
- > 0 3000 SPM and a 1-1/8 in. stroke length for fast and efficient cutting
- > LED light helps to illuminate dark jobsite areas