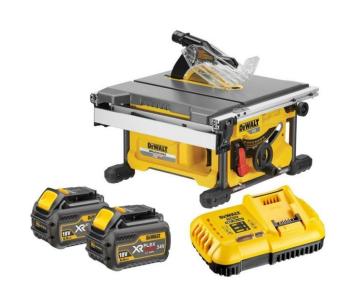

## DCS7485T2-GB 54V XR Flex Volt Table Saw Kitted

## **FEATURES**

- 22 kg unit weight and optimized footprint make this the most portable saw in its class
- > Steel roll cage protects saw against jobsite drops and impacts
- Rack and pinion fence system, front and rear fence lock and large, clear scales combine to give an extremely accurate and easy to use saw
- > Powerful Brushless 54v motor for high performance in all applications
- Fence system provides 610 mm of rip capacity in a portable design for cutting large sheet materials to size

## **SPECIFICATIONS**

Height

Sound power

| Blade speed                 | 5800 rpm    |
|-----------------------------|-------------|
| Blade Diameter              | 210 mm      |
| Blade Bore                  | 30 mm       |
| Bevel Capacity              | -3 to 48°   |
| Max ripping capacity right  | 610 mm      |
| Max ripping capacity left   | 318 mm      |
| Max. depth of cut at 90 deg | 65 mm       |
| Max. depth of cut at 45 deg | 45 mm       |
| Table size                  | 485 x 485mm |
| Depth                       | 605 mm      |
| Length                      | 605 mm      |