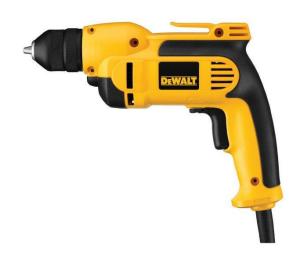

# **DWD112S-B5**

### 10mm Drill with Keyless Chuck

#### **FEATURES**

- Rubber grip gives maximum comfort to the user while drilling
- Ideal for use in a woodworking or light metal fabrication workshop to drill small holes into wood or sheet metal
- All metal 10 mm keyless chuck for quick and easy bit change
- > Size, balance and weight designed for one handed operation
- Variable speed switch control to suit different materials
- > An integrated belt clip allows tool to be carried while freeing up both hands
- An excellent power to size ratio results in a powerful, durable drill in a compact size