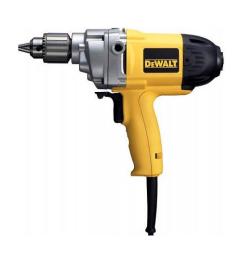

## D21520-LX

# 710W 13mm Mixer and Rotary Drill 110V

#### **FEATURES**

- Variable speed reversing switch offers greater control for a wider range of applications
- > 550 RPM provides increased torque for heavy duty drilling and mixing
- > Robust design and metal gear case for greater durability
- > 2-position rear spade handle and 3-position side handle gives greater control