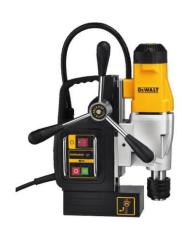

## **DWE1622K-B5**

### 1200W 50mm 2 Speed Magnetic Drill Press 220V

### **FEATURES**

- > Delivers high level of performance for fast, clean and accurate drilling into steel
- > Compact and light weight unit which is both easy to transport and easy to position for drilling
- Overload protection with 3 stage LED indicator allows improved user control and prevents motor damage
- The universal quick release cutter holder is quick and easy to operate: no Allen key needed. It accepts any annular cutter with 19 mm round shank (Weldon) with one or more flats
- > No volt switch prevents inadvertent restart after power failure
- > Push button reversible press handle offers tool-free handle set-up
- > 2 mechanical speeds for optimized performance