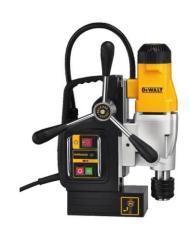

# 1200W 50mm 2 Speed Magnetic Drill Press 110V

### **FEATURES**

- > Delivers high level of performance for fast, clean and accurate drilling into steel
- Compact and light weight unit which is both easy to transport and easy to position for drilling
- Overload protection with 3 stage LED indicator allows improved user control and prevents motor damage
- ➤ The universal quick release cutter holder is quick and easy to operate: no Allen key needed. It accepts any annular cutter with 19 mm round shank (Weldon) with one or more flats
- > No volt switch prevents inadvertent restart after power failure
- > Push button reversible press handle offers tool-free handle set-up
- > 2 mechanical speeds for optimized performance

#### **SPECIFICATIONS**

Power Input 1200 Watts
No Load Speed 300/450 rpm

Cutter holder 19mm Weldon Shank (3/4")

Max cutting diameter with cutters 50 mm

Drill point pressure 317 kg

Clamping force 3800 N

Length of drill stroke 147 mm