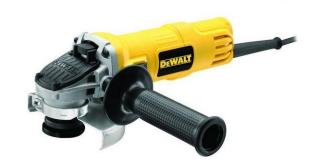

## **DWE4010T-B5**

115mm Small Angle Grinder Toggle Switch 730W 220V

## **FEATURES**

- Small girth allows user to maintain a comfortable grip, resulting in superior ergonomics
- > The low profile gear case allows access to confined areas
- > Independent box and spring brush holder design increases brush life
- Fully leaded stator windings for increased motor durability
- Pop off brushes protect the armature from damage at the end of brush life resulting in greater motor durability

730 Watts

- Abrasion protected motor for increased durability
- 100% Ball bearing design increases efficiency and durability

## **SPECIFICATIONS**

Power Input

| •                  |            |
|--------------------|------------|
| No Load Speed      | 11,000 rpm |
| Spindle Thread     | M14        |
| Max. Disc Diameter | 115 mm     |
| Weight             | 1.8 kg     |
| Length             | 270 mm     |
| Height             | 80 mm      |