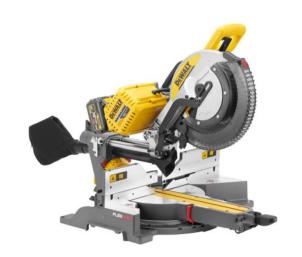

## **GUARANTEED TOUGH:**

## DHS780T2A-GB 54V XR Flex Volt Mitre Saw

## **FEATURES**

- > Scale for precise cutting depth setting to 67 mm
- General purpose ripping; cross-cutting and beveling circular saw for wood and other construction materials
- > High torque motor for durability and power for cutting job site and joinery materials
- Stable block construction for low vibration running and long service life
- Additional handle for safe two-handed work
- Variable adjustment of the bevel angle to 57 degrees