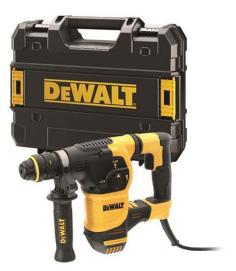

# D25334K

30mm L-Shape SDS-Plus Combination Hammer With Quick Change Chuck

### Standard Equipment

### Warranty Specifications

• DEWALT 3 year European PT

Guarantee (subject to registration)

- Depth stop
- Multi-position side handle
- Quick Change 13mm 3 Jaw Keyless Chuck
- TSTAK kit box