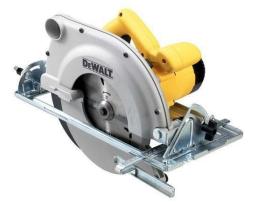

## D23700-GB 235mm Circular Saw 220V

## FEATURES

- > High power, durable motor delivers excellent power even at maximum depth of cut
- > Stable block construction for low vibration running and long service life
- > Spindle lock for ease of blade change
- > Optimum balance for fatigue-free operation
- Additional handle for two-handed work
- Steel shoe for added durability
- Protection hood for sawdust extraction
- > Variable adjustment of the mitre angle to 45° for added versatility