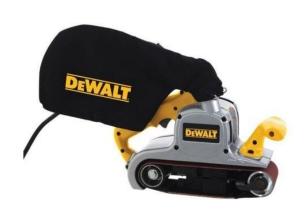

## DWP352VS-GB 1010W Belt Sander 220V

## **FEATURES**

- > Tough and durable belt sander with robust, all-aluminum construction for increased durability
- > Low vibration and ergonomic handles for comfort in use
- ➤ High power motor compatible with Dewalt Airlock
- > Variable speed for increased control, material removal and superior finish
- Cable exit designed to keep cable away from work area and the sanding belt for increased safety
- > Great for stock removal and shaping, varnish and paint removal, refinishing floors and decking, furniture restoration and general joinery