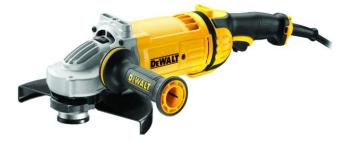

## DWE4559-B4

230mm Large Angle Grinder 2400W 110V

## FEATURES

> Dust Ejection System protects from abrasion damage increasing the life of the tool

**GUARANTEED TOUGH:** 

- Anti vibration side handle
- Quick adjustment tool free guard
- > Fully leaded stator windings for increased motor durability
- > Three position side handle for improved balance in cutting and grinding applications
- > Cut-off brushes to prolong motor life
- > Dust sealed bearings for prolonged product life