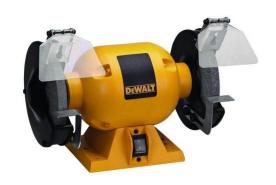

## DW752R-B5 Bench Grinder 6-inch 220V

## **FEATURES**

- Powerful engine provides maximum power and torque for a variety of uses
- > 152mm wheel with coarse and medium grain for any type of use in smoothing and polishing
- Metallic support and precision machinery allows parts worked on to be held for greater control
- > Adjustable eye protection protects the user from sparks or fragments

## **SPECIFICATIONS**

| Power Input    | 373 Watts |
|----------------|-----------|
| Power Output   | 300 Watts |
| No Load Speed  | 3450 rpm  |
| Wheel Diameter | 152 mm    |
| Weight         | 13.8 kg   |
| Length         | 310 mm    |
| Height         | 215 mm    |
|                |           |