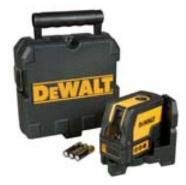

# DW0822-XJ

### DEWALT CROSS LINE+PLUMB LASER

### **Selling Proposition**

- Projects bright crossing horizontal and vertical lines
- Range : 15M-50M Accuracy : +/- 3mm/15m
- Self Leveling Cross Line and Plumb Spots 2 bright, self leveling beams provide accurate plumb point transfer
- Projects Down Beam with Raised Clearance Provides dot visibility and alignment for wall track layout
- Integrated Magnetic Pivoting Base with ¼" Thread Front and rear mounted magnets allow flush attachment to metal track and steel
- Full-Time Pulse Mode Allows Use with Detector Maintains full brightness for visibility

## Standard Equipment

 DEWALT CROSS LINE+PLUMB LASER

#### Warranty Specifications

- 1 Year Free Service Contract
- 30 Day Money Back Guarantee
- 3 year limited warranty

| Specifications